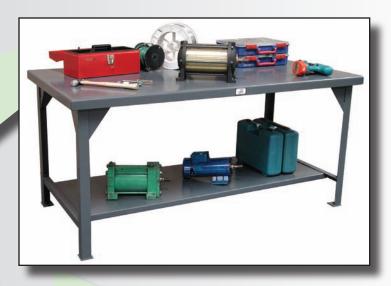

#### **All Welded Workstations**

The 7-ga. steel top and 1/4" steel angle legs make this the heaviest duty bench available on GSA schedule.