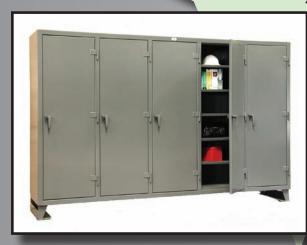

#### **All Welded Storage Cabinets**

ur 12 ga. all welded cabinet is built to outlast the competition. Our standard models include a one piece body, adjustable shelves and a 3-point locking system. We have nine standard sizes

in stock and ready to ship. Custom applications welcome.