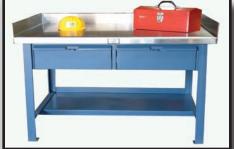

#### **All Welded Workstations**

The 7-ga. steel top and 1/4" steel angle legs make this the heaviest duty bench available on GSA schedule.