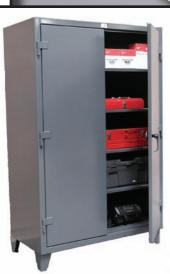

#### **All Welded Storage Cabinets**

ur 12 ga. all welded cabinet is built to outlast the competition. Our standard models include a one piece body, adjustable shelves and a 3-point locking system. We have nine standard sizes

in stock and ready to ship. Custom applications welcome.