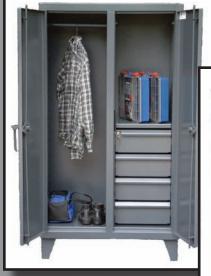

#### **All Welded Storage Cabinets**

ur 12 ga. all welded cabinet is built to outlast the competition. Our standard models include a one piece body, adjustable shelves and a 3-point locking system. We have nine standard sizes

in stock and ready to ship. Custom applications welcome.