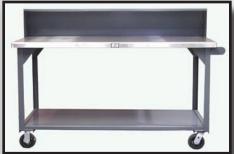

#### **All Welded Workstations**

The 7-ga. steel top and 1/4" steel angle legs make this the heaviest duty bench available on GSA schedule.