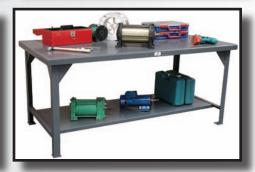

#### **All Welded Workstations**

The 7-ga. steel top and 1/4" steel angle legs make this the heaviest duty bench available on GSA schedule.