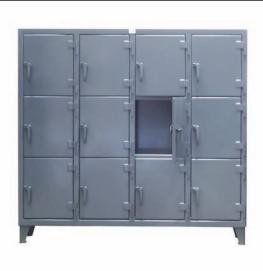

#### **Personnel Lockers**

To need to replace your lockers every year with these.
12 ga. construction, all welded design and 3 point locking system make these lockers nearly invincible! Many configurations available.