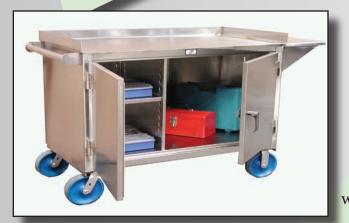

#### **Stainless Steel Products**

Stainless Steel design
is taking us to the next
level in durability. With the optional
stainless upgrade, your cabinets, lockers
and workstations will be corrosion-resistant and
will not rust! If you are looking for product that
will last a lifetime, look no further.